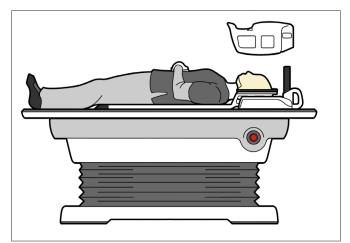

# Optimized for use with the Encompass™ MR SRS Immobilization System

The Encompass™ 15-Channel Head Coil is specially designed to accommodate the high precision positioning unique to the Encompass™MR SRS Immobilization System.

Immobilization in the Encompass $^{\mathsf{M}}$  SRS System offers motion reduction for increased visualization of fine details, reducing the need for repeated scans. MR images obtained with the Encompass $^{\mathsf{M}}$  SRS System can be used for SRS treatment planning, including MR-Only and MR Fusion Techniques.