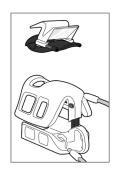

## **Encompass™ 15-Channel Head Coil**

The adjustable geometry, 15-Channel Coil allows the user to locate the coil elements close to the patient's anatomy to provide excellent signal-to-noise ratio and image quality across the entire cranium, whether used independently or with Encompass™ MR SRS Immobilization System.

Encompass 15-Channel Head Coil can be brought to and set up around an immobilizaed patient enabling efficient workflows.

Top and bottom coil can be independently used as 7 and 8 channel coils or used as a system in a 15-channel coil set, depending on clinical needs.