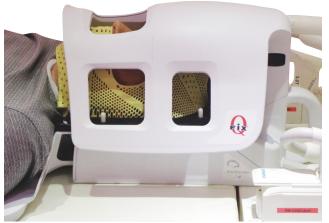

Encompass 15-Channel Head Coil can be brought to and set up around an immobilizaed patient enabling efficient workflows.

Top and bottom coil can be independently used as 7 and 8 channel coils or used as a system in a 15-channel coil set, depending on clinical needs.