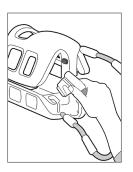

#### **Additional Features:**

Easy access to the patient with quickrelease button on removable top coil.

Patient viewing window and mirror holder help reduce patient anxiety

Onboard cable management for easy and neat storage