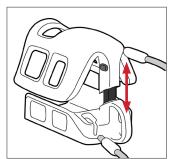

#### **Additional Features:**

Easy access to the patient with quickrelease button on removable top coil.

Patient viewing window and mirror holder help reduce patient anxiety

Onboard cable management for easy and neat storage