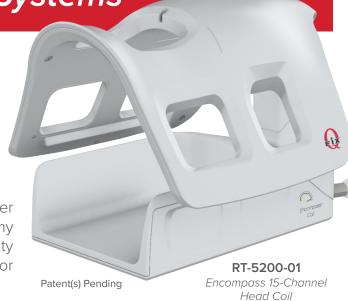

## **Encompass™ 15-Channel Head Coil**

The adjustable geometry, 15-Channel Coil allows the user to locate the coil elements close to the patient's anatomy to provide excellent signal-to-noise ratio and image quality across the entire cranium, whether used independently or with Encompass™ MR SRS Immobilization System.

# Optimized for use with the Encompass™ MR SRS Immobilization System

The Encompass™ 15-Channel Head Coil is specially designed to accommodate the high precision positioning unique to the Encompass™MR SRS Immobilization System.

### Offers excellent homogeneity and image quality across the entire cranium

#### **Additional Features:**

Easy access to the patient with quickrelease button on removable top coil.

Patient viewing window and mirror holder help reduce patient anxiety

Onboard cable management for easy and neat storage