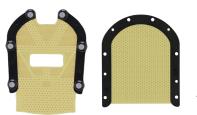

Encompass 15-Channel Head Coil can be brought to and set up around an immobilizaed patient enabling efficient workflows.

Top and bottom coil can be independently used as 7 and 8 channel coils or used as a system in a 15-channel coil set, depending on clinical needs.